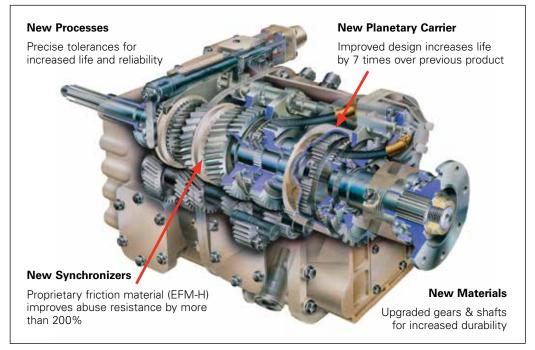

## Significant improvements include:

# **Shift Patterns:**

Single H

Planetary carrier design improvements provide 7-times the service life over previous design.