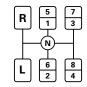

# **Shift Patterns:**

Single H

Planetary carrier design improvements provide 7-times the service life over previous design.