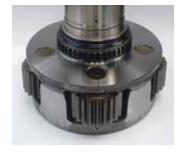

# **Shift Patterns:**

Single H

Planetary carrier design improvements provide 7-times the service life over previous design.