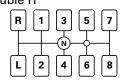

# **Shift Patterns:**

Single H

Planetary carrier design improvements provide 7-times the service life over previous design.